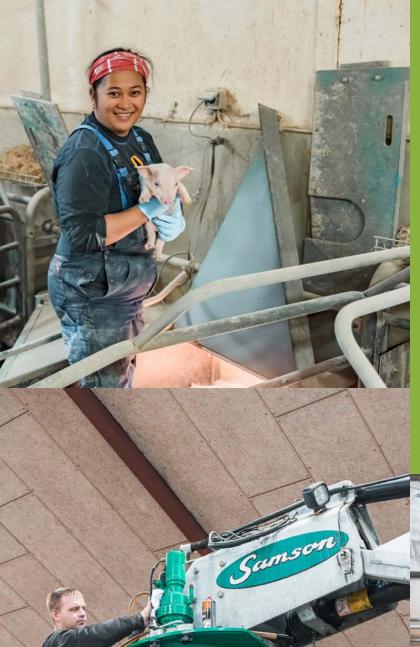

### **Production**

At Landbruget Holmager, we take pride in our pig production, which is based on a combination of experience, efficiency, and innovation. With 4,500 sows spread across multiple properties in western Jutland, we produce approximately 160,000 piglets annually, which are exported to customers worldwide. Our production consists of three separate sow farms – two focused on production sows and one smaller unit dedicated to breeding.

#### High quality and animal welfare

Our pig production team consists of around 30 dedicated employees who ensure high quality and excellent animal welfare. We place great emphasis on optimizing operations through in-house breeding, guaranteeing healthy and robust piglets.