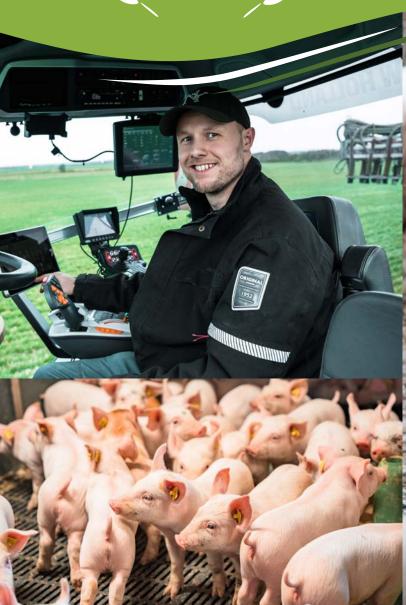

#### **Crop farming**

The crop farming operations at Holmager cover 1200 hectares and include a diverse production that combines traditional grain crops with specialty crops such as potatoes for flour production, as well as grass seed, which is harvested and used for both golf courses and football fields, and later sold to DLF. Five experienced employees work in the fields and workshop, contributing to the farm's daily operations.

### **Production**

At Landbruget Holmager, we take pride in our pig production, which is based on a combination of experience, efficiency, and innovation. With 4,500 sows spread across multiple properties in western Jutland, we produce approximately 160,000 piglets annually, which are exported to customers worldwide. Our production consists of three separate sow farms – two focused on production sows and one smaller unit dedicated to breeding.