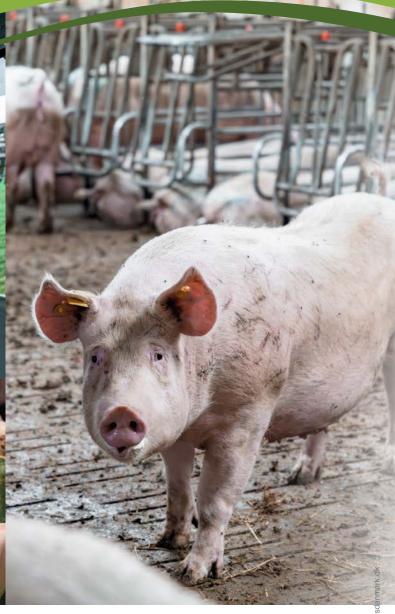

### **Production**

At Landbruget Holmager, we take pride in our pig production, which is based on a combination of experience, efficiency, and innovation. With 4,500 sows spread across multiple properties in western Jutland, we produce approximately 160,000 piglets annually, which are exported to customers worldwide. Our production consists of three separate sow farms – two focused on production sows and one smaller unit dedicated to breeding.

#### High quality and animal welfare

Our pig production team consists of around 30 dedicated employees who ensure high quality and excellent animal welfare. We place great emphasis on optimizing operations through in-house breeding, guaranteeing healthy and robust piglets.