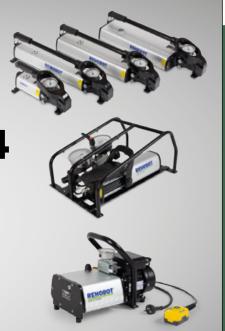

### **REHOBOT**°

POWER WITH HYDRAULICS

### SWEDISH-MADE HYDRAULICS SINCE 1924

### Almost 100 years of experience and expertise

Since 1924, we have developed unparalleled high-pressure hydraulic solutions for service and maintenance purposes that improve efficiency and reduce cost.

We offer hydraulic pumps within the pressure range 700 - 3000 bar.

www.rehobot.se