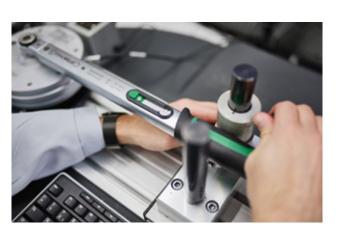

### **Torque tools**

Stahlwille is largely known for its torque tools, with a wide range of both mechanical and electromechanical torque wrenches. Stahlwille's torque tools offer remarkable precision, a reliable release, with no need to reset, and an ergonomic design. Additionally, Stahlwille offers a torque multiplier called Multipower MP300. This product allows for more effortless tightening and extends the range up to 5.000 N-m. Below is a table comparing selected Stahlwille's torque wrenches.

### PerfectControl

PerfectControl is Stahl-wille's complete calibration system, allowing fast and easy calibration. The system allows for extremely precise calibrations, where a calibration certificate can be printed or saved to USB. PerfectControl is available in numerous languages.