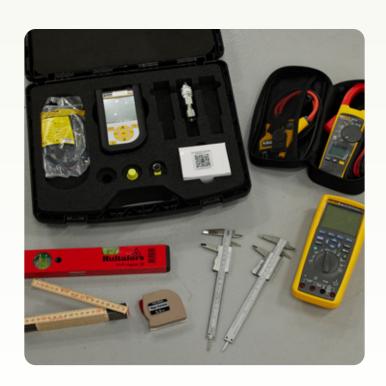

### **CERTIFICATION AND CALIBRATION**

At Grene WIS, ensuring the precision and reliability of our equipment is the top priority. That's why we rely on accredited calibration and certification services to maintain the functionality and accuracy of our instruments.

### We offer calibration and certification of:

- Hydraulic tools
- Measuring instruments
- Measuring tools
- Torque wrenches
- Pressure gauges
- Insulated tools

In our pursuit of precision, Grene WIS has forged a robust partnership with Element Metech. Their reputation as a leading provider of accredited calibration and validation services aligns perfectly with our dedication to quality. They offer DANAK-accredited calibration, and they can support all types of instruments. They provide traceable and ISO/IEC 17025-accredited calibrations of measuring instruments.

### **MEASURING EQUIPMENT**

At Grene WIS, precision is paramount. Our array of high-quality measuring equipment, from distance meters to pressure gauges, is designed to deliver accurate and reliable results. Partnering with leading brands like Stahlwille and Bosch, we ensure your measurements are always spot on.