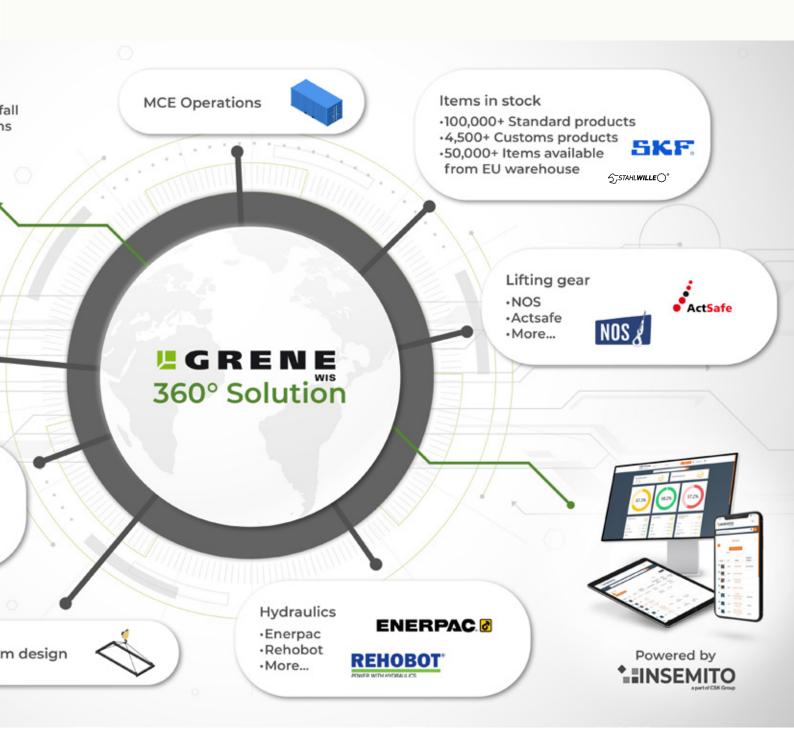

With an extensive product portfolio reaching well over 20,000 products, our product categories include everything from hydraulic tools and custom solutions for the energy sector to lifting gear and tools for the maintenance of wind turbines.

# LOOKING FOR AN ALL-IN-ONE SOLUTION

At Grene Wind Industry Supplies A/S, we offer full-service solutions for the green energy sector. Our services include comprehensive container solutions, technology transfer, certification and calibration of various instruments, and environmentally friendly corrosion protection. We specialize in automation services and provide repair services for wind turbine components.

We also offer custom tarpaulin solutions, comprehensive crane and lifting gear services, and the production of custom-made tools and equipment. For clients with specific needs, we create tailored solutions, ensuring a complete package for development, manufacturing, and repair in the energy sector.

### As a Distributor of SKF

- Grene WIS is your access point to SKF's global product inventories and knowledge within, among other things:
- Bearings
- · Mounting/dismounting tools
- Lubrication
- · Seals
- · Condition Monitoring