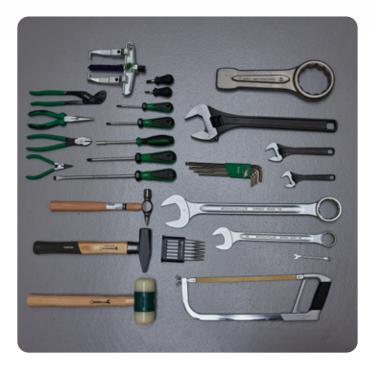

### **HAND TOOLS**

Our selection of hand tools is a testament to our commitment to quality. Offering everything from wrenches to screwdrivers, our range includes toptier brands such as Milwaukee and KNIPEX, ensuring durability, safety, and comfort in every use.

#### Other tools

Despite Stahlwille being well-known for its torque wrenches, Stahlwille also has a large range of other high-quality tools – spanners, screwdrivers, pliers, and impact tools, among others.