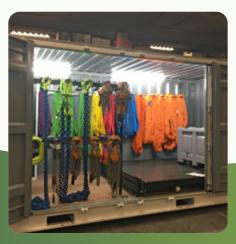

### THREE TYPES OF SPECIALIZED CONTAINERS

**1. Tool containers**Equipped with all necessary tools for your specific tasks.

2. Lifting gear containers

Designed to handle all your
lifting requirements with ease.

### LIFTING GEAR AND PERSONAL SAFETY

We are experts in lifting equipment, offering a diverse range that includes everything from lifting claws to safety equipment. In partnership with NOS A/S, we provide specialized lifting solutions, ensuring the highest safety standards for the wind turbine, construction, and marine industries.