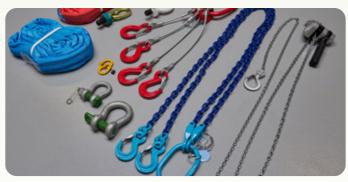

### LIFTING GEAR AND PERSONAL SAFETY

We are experts in lifting equipment, offering a diverse range that includes everything from lifting claws to safety equipment. In partnership with NOS A/S, we provide specialized lifting solutions, ensuring the highest safety standards for the wind turbine, construction, and marine industries.

NOS A/S offers an extensive product line catering to the wind, marine, oil, building, and construction industries. This range includes:

- Steel wire ropes and accessories
- Lifting chains and accessories (Grade 8 & 10)
- Shackles and turnbuckles
- Eye bolts and swivels
- Fiber ropes and accessories
- Webbing slings, round slings, and web lashings
- Chain hoists, winches, lifting clamps, and magnets
- Hydraulic jacks and accessories

- Pallet forks and lifting yokes
- Fall protection equipment
- Load cells and water bags
- Anchors, anchor chains, and accessories
- Subsea cable-laying equipment
- Safety and protection tapes
- Anodes in zinc and aluminum