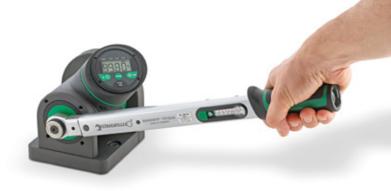

### Why Stahlwille?

Stahlwille has worked with wind turbine manufacturers and operators for decades, delivering tools, torques, and calibration. The global footprint in the wind industry has allowed Stahlwille to gain extensive knowledge in the field. Stahlwille's solutions provide you with everything you need both for tight spaces and high altitudes, and its tool control systems protect against tool loss. This makes its solutions optimal for everything related to wind power.

### **Torque tools**

Stahlwille is largely known for its torque tools, with a wide range of both mechanical and electromechanical torque wrenches. Stahlwille's torque tools offer remarkable precision, a reliable release, with no need to reset, and an ergonomic design. Additionally, Stahlwille offers a torque multiplier called Multipower MP300. This product allows for more effortless tightening and extends the range up to 5.000 N-m. Below is a table comparing selected Stahlwille's torque wrenches.

#### SmartCheck

SmartCheck is a unique, flexible, and accurate tester for torque tools. The compact design, the rotatable display, mount, and base, and the option to be run on batteries make SmartCheck completely mobile. The mobility of SmartCheck does not compromise the quality. SmartCheck has three operating modes and three measuring units, measuring up to 1.500 N-m, with a  $\pm 1\%$  deviation, and a USB port that enables data to be exported.