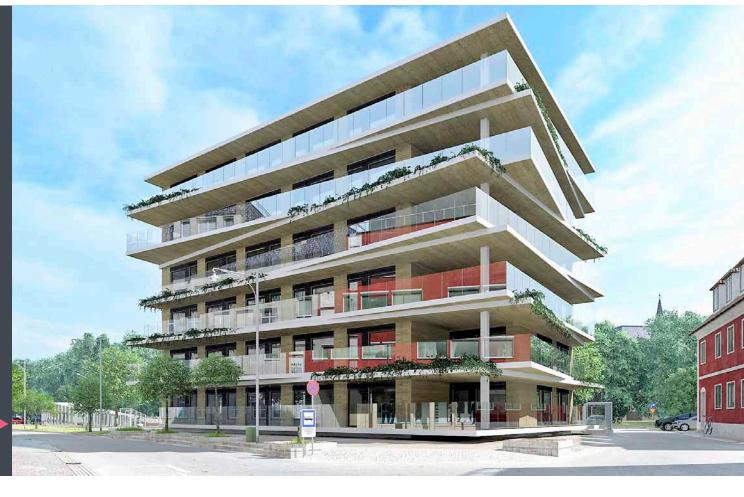

## Sisco massive wood high-rises

WOODEN HIGH-RISES
with up to eight floors. Apartment sizes
range from 26 to 70 m2, including both
studios and larger apartments
with up to three bedrooms.

High-quality interior and exterior panelling products for interior decoration and construction applications

## **Explore our customizable range of models!**

The three models in our wood high-rises can also be customized, for example, by adding balconies, terraces and overhangs to the facade.

The possibilities are endless!

**Pino** is characterized by a rotating floor structure, which gives it a dynamic and vibrant look.

**Pinkka** is simply beautiful. Movable panels on the exterior can be used for added privacy or to adjust sunlight.