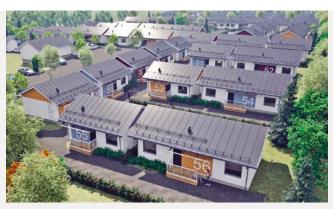

## Sisco massive wood high-rises

WOODEN HIGH-RISES
with up to eight floors. Apartment sizes
range from 26 to 70 m2, including both
studios and larger apartments
with up to three bedrooms.

High-quality interior and exterior panelling products for interior decoration and construction applications

## **Explore our customizable range of models!**

The three models in our wood high-rises can also be customized, for example, by adding balconies, terraces and overhangs to the facade.

The possibilities are endless!

**Pino** is characterized by a rotating floor structure, which gives it a dynamic and vibrant look.

**Pinkka** is simply beautiful. Movable panels on the exterior can be used for added privacy or to adjust sunlight.

**Pakka** is a skillful combination of Finnish heritage and modern technology.