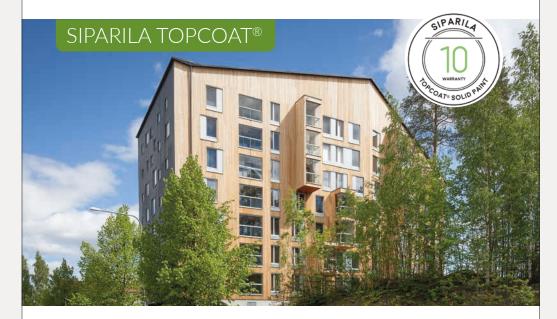

### SIPARILA WOOD FOR LIVING

#### Siparila Topcoat®- High quality siding with 10 year warranty

- Genuine wood siding from Nordic forests
- tough and dense, top-grade building material
- Smooth facade with better weather-resistance
  - tongue and groove system has been developed to enable invisible fastenings
- More stable structures
  - extra-thick profiles provide increased wind and storm resilience

#### Sustainable, durable and safe

Tested in Finland's harsh climate, Siparila products are proven to be strong and durable against even the most intense weather conditions, making them the perfect choice for creating vivid and unique solutions for homes and public buildings.