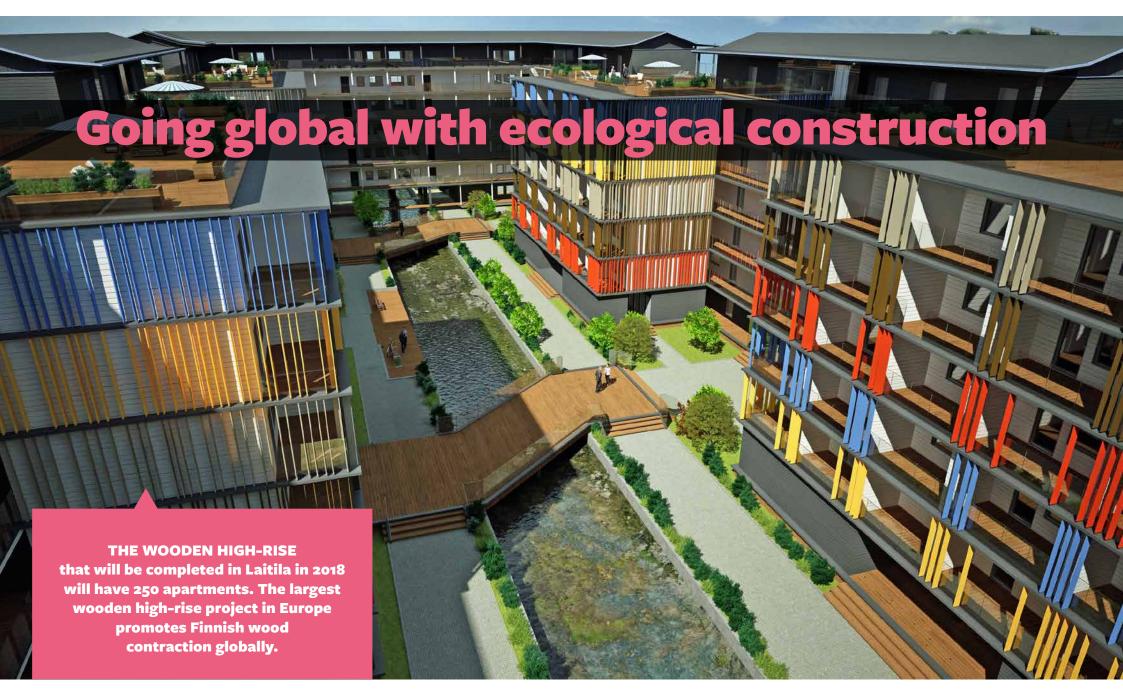

## Sisco massive wood high-rises

WOODEN HIGH-RISES
with up to eight floors. Apartment sizes
range from 26 to 70 m2, including both
studios and larger apartments
with up to three bedrooms.

High-quality interior and exterior panelling products for interior decoration and construction applications

Liperin Höyläämö Oy • tel. +358 (0)50 5968 396 Heinävedentie 146, 83100 Liperi Finland • www.liperin.fi

Our high-rises are made from exceptionally adaptable LVL module structures, offering the highest standard of living to residents.

## **Explore our customizable range of models!**

The three models in our wood high-rises can also be customized, for example, by adding balconies, terraces and overhangs to the facade.

The possibilities are endless!

**Pino** is characterized by a rotating floor structure, which gives it a dynamic and vibrant look.

**Pinkka** is simply beautiful. Movable panels on the exterior can be used for added privacy or to adjust sunlight.

**Pakka** is a skillful combination of Finnish heritage and modern technology.