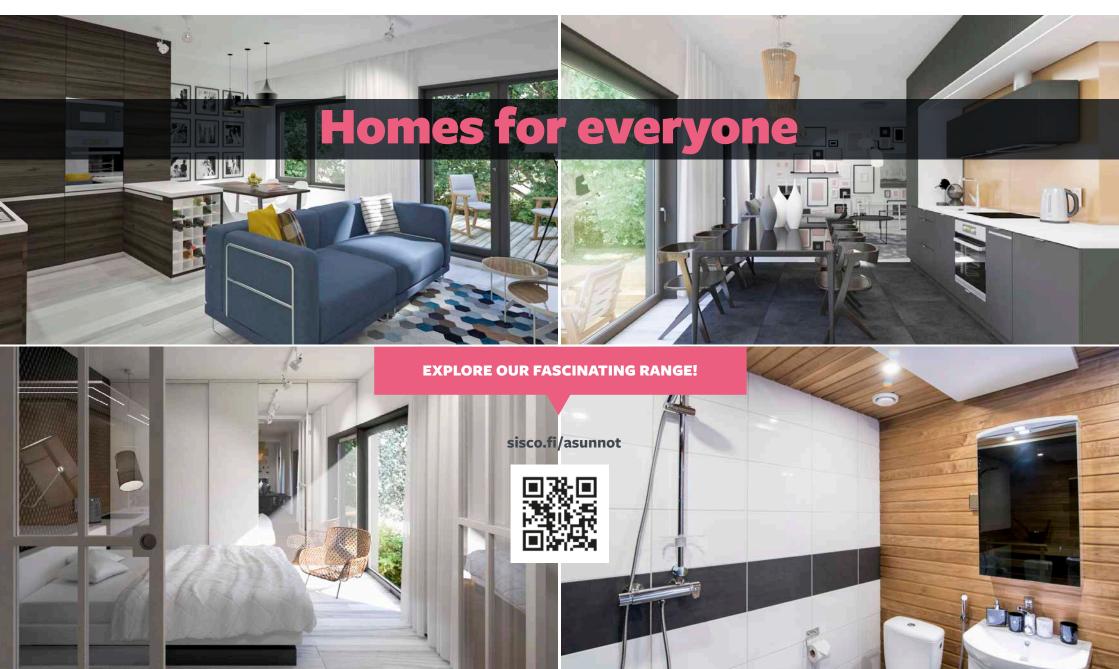

# Your new home will be ready for you to move in just six months!

We make all our modules in our new production facilities in Hakkila, Vantaa – not outside in the rain or snow. Our industrial production process ensures consistent quality, affo rdable prices and quick deliveries. It takes just six months from the moment the excavator breaks ground until your home is ready for you to move in, complete with a nice, finished yard!

## Sisco massive wood high-rises

WOODEN HIGH-RISES
with up to eight floors. Apartment sizes
range from 26 to 70 m2, including both
studios and larger apartments
with up to three bedrooms.

High-quality interior and exterior panelling products for interior decoration and construction applications