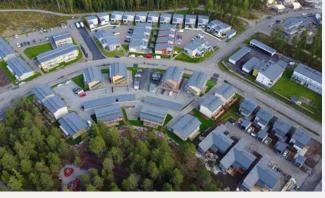

## Sisco massive wood high-rises

WOODEN HIGH-RISES
with up to eight floors. Apartment sizes
range from 26 to 70 m2, including both
studios and larger apartments
with up to three bedrooms.

High-quality interior and exterior panelling products for interior decoration and construction applications

#### Klaukkalan Nuhanenä

As Oy Klaukkalan Nuhanenä will be completed in the popular residential area of Klaukkala in Nurmijärvi. The housing company will have its own plot and 61 apartments, all connected to the district heat network.

#### **Sipoon Vienokki**

As Oy Sipoon Vienokki will be completed on its own plot in a peaceful area surrounded by nature, a couple of kilometers from central Söderkulla.

All the apartments have a terrace or a balcony.